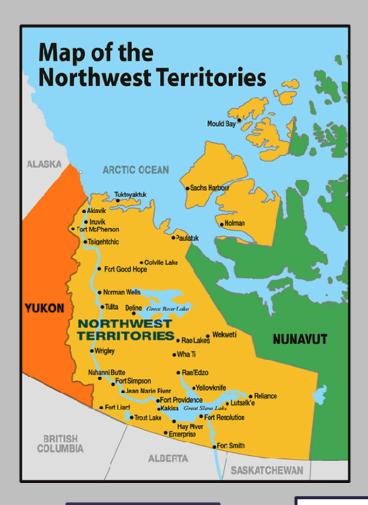

### GEOGRAPHIC AREA OF INTAKES-DOGS

The following are the communities that we assisted in 2018 and the number of dogs from each.

#### Beaufort Delta (73)

Tuktoyaktuk 2

Inuvik 27

Ft. McPherson 30

Paulatuk 12

Ulukhaktok 1

Aklavik 1

#### Dehcho Region (41)

Wrigley 6

Jean Marie River 1

Fort Liard 6

Fort Simpson 17

Nahanni Butte 11

**North Slave** 

Region (211)

N'dilo 4

Dettah 9

Whati 9

Wekweti 11

Gameti 6

Behchoko 84

Lutselk'e 28

Yellowknife 48

**GSAH - 12** 

### Sahtu Region (37)

Fort Good Hope 16

Norman Wells 1

Tulita 16

Deline 2

Colville Lake 2

#### South Slave Region (60)

Fort Providence 30

Fort Smith 0

Fort Resolution 7

Hay River 23

Kakisa 0

#### Nunavut (155)

Kugluktuk 42

Cambridge Bay 44

Kugaaruk 5

Gjoa Haven 14

Resolute Bay 12

Taloyoak 27

Baker Lake 1

Grise Fiord 9

Igaluit 1

Pups Born in Shelter 50