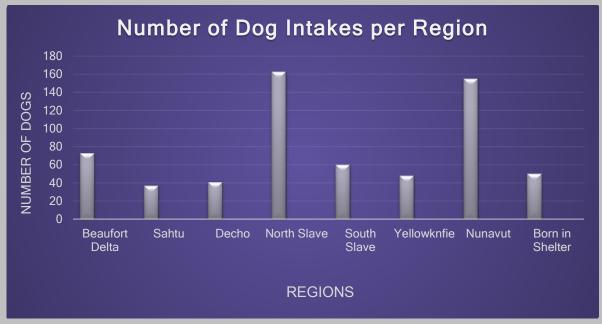

#### Intakes at the shelter

Animal intakes always vary slightly but dogs from the communities outside of Yellowknife make up the majority. This year intakes included 629 dogs, 104 cats, 13 smaller critters. There were 54 animals born at the shelter as well.

### **Animal Intake Comparison by Region**

**Total Number of Dog Intakes 679.** 

|                            | Dog | Cat | Other |
|----------------------------|-----|-----|-------|
| Adoptions in NWT           | 242 | N/A | 5     |
| Adoptions outside<br>NWT   | 129 | 101 | N/A   |
| Transfers to other Rescues | 228 | N/A | N/A   |